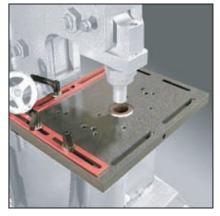

48" MANUAL **BACK GAUGE** Cut repeatable lengths of angle and flat stock

**241 PUNCH STATION** Ideal for punching large format and patterned holes

**HEAVY DUTY GAUGING TABLE KIT** 1" x 12" x 16", includes one short and

one long fence, available in oversize

Available in oversize

Increase production from your punch, notch or shear stations