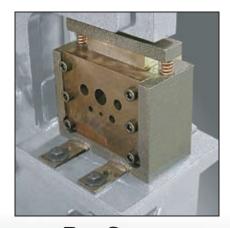

## IRONWORKER Optional Tooling

BRAKE In 7", 8", 10" and 12" lengths\* — includes a standard "punch" and a four-way die for braking 1/16", 1/8", 3/16", and 1/4" material to a 90° angle

**COPER/NOTCHER** Allows for a small "nibble" or a large notch to be taken out of plate, bar stock, or angle\*