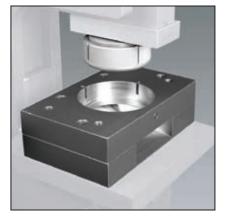

## RONWOR K

**STRIPPER REDUCING PLATE** 

Use with smaller punches and thinner material

URETHANE STRIPPER

Ideal for sheet metal fabrication

**GAUGING TABLE KIT** 3/8" x 12" x 16", bolts to Pedestal Die Table, includes one short and one long fence, custom sizes available