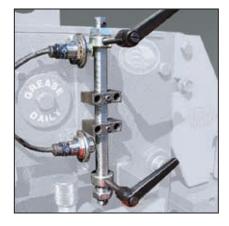

48" MANUAL **BACK GAUGE** Cut repeatable lengths of angle and flat stock

**241 PUNCH STATION** Ideal for punching large format and patterned holes

**HEAVY DUTY GAUGING TABLE KIT** 1" x 12" x 16", includes one short and