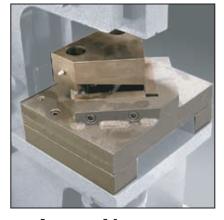

## RONWOR K

**STRIPPER REDUCING PLATE** 

Use with smaller punches and thinner material

URETHANE STRIPPER

Ideal for sheet metal fabrication

**GAUGING TABLE KIT** 3/8" x 12" x 16", bolts to Pedestal Die Table, includes one short and one long fence, custom sizes available