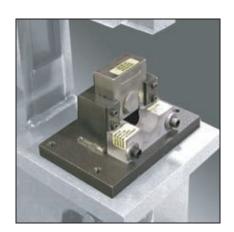

## SHOWN WITHOUT SAFETY GUARDS FOR CLARITY

ANGLE NOTCHER Tooling takes a precise 92° notch from the bottom leg of angle iron up to 3" x 3" x 1/4" maximum

MULTI SHEAR Angle Shear: 2" x 2" x 1/4" Bar Shear: 1/4" x 6" Rod Shear / Round: 1/4", 3/8", 1/2", 5/8", 3/4" Rod Shear / Square: 13/16"