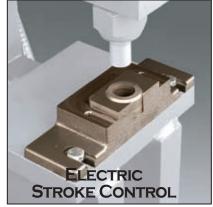

one long fence, available in oversize

Available in oversize

Increase production from your punch, notch or shear stations