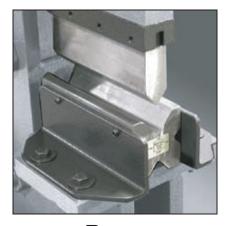

## IRONWORKER Optional Tooling

BRAKE In 7", 8", 10" and 12" lengths\* — includes a standard "punch" and a four-way die for braking 1/16", 1/8", 3/16", and 1/4" material to a 90° angle

**COPER/NOTCHER** Allows for a small "nibble" or a large notch to be taken out of plate, bar stock, or angle\*