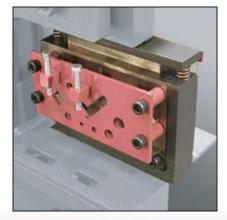

## IRONWORKER Optional Tooling

BRAKE In 7", 8", 10" and 12" lengths\* — includes a standard "punch" and a four-way die for braking 1/16", 1/8", 3/16", and 1/4" material to a 90° angle

**COPER/NOTCHER** Allows for a small "nibble" or a large notch to be taken out of plate, bar stock, or angle\*