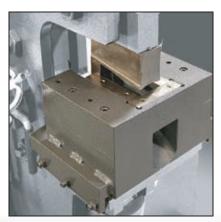

## SHOWN WITHOUT SAFETY GUARDS FOR CLARITY

ANGLE NOTCHER Tooling takes a precise 92° notch from the bottom leg of angle iron up to 3" x 3" x 1/4" maximum

MULTI SHEAR Angle Shear: 2" x 2" x 1/4" Bar Shear: 1/4" x 6" Rod Shear / Round: 1/4", 3/8", 1/2", 5/8", 3/4" Rod Shear / Square: 13/16"